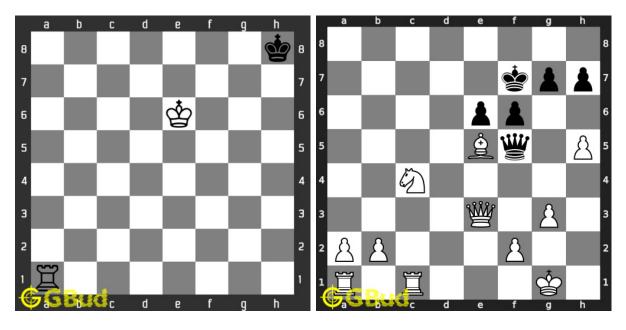

### Checkmate puzzles 11 to 20

11. Mate in 4 moves Level : Hard, Next Move : White Solution : https://gbud.in/g9206g4

12. Mate in 3 moves Level : Hard, Next Move : White Solution : https://gbud.in/g9206g4

20. Mate in 2 moves Solution : https://gbud.in/g9206g4

Figure 1: Solve other puzzles @ https://gbud.in/chsgppz