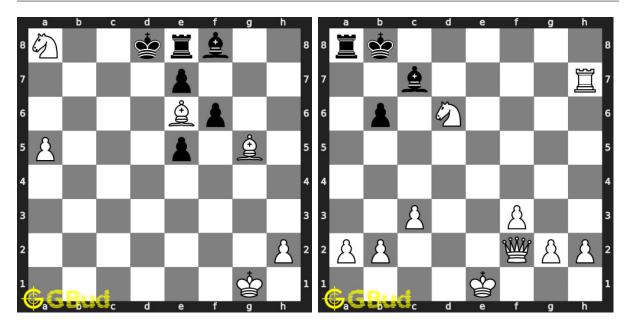

### Checkmate puzzles 11 to 20

11. Mate in 4 moves Level : Hard, Next Move : White Solution : https://gbud.in/g9206g4

12. Mate in 3 moves Level : Hard, Next Move : White Solution : https://gbud.in/g9206g4

13. Mate in 3 moves Level : Hard, Next Move : White Solution : https://gbud.in/g9206g4

14. Mate in 3 moves Level : Hard, Next Move : White Solution : https://gbud.in/g9206g4

Access the latest version of this article at https://gbud.in/blog/game/chess/chess-puzzles/checkmate-puzzles-11-to-20.html

15. Mate in 3 moves Level : Hard, Next Move : White Solution : https://gbud.in/g9206g4

16. Mate in 3 moves Level : Hard, Next Move : White Solution : https://gbud.in/g9206g4

17. Mate in 2 moves Level: medium, Next Move: White Level: hard, Next Move: White Solution : https://gbud.in/g9206g4

18. Mate in 3 moves Solution : https://gbud.in/g9206g4

Access the latest version of this article at https://gbud.in/blog/game/chess/chess-puzzles/checkmate-puzzles-11-to-20.html

19. Mate in 2 moves Level: medium, Next Move: White Level: medium, Next Move: White Solution : https://gbud.in/g9206g4

20. Mate in 2 moves Solution : https://gbud.in/g9206g4

Figure 1: Solve other puzzles @ https://gbud.in/chsgppz