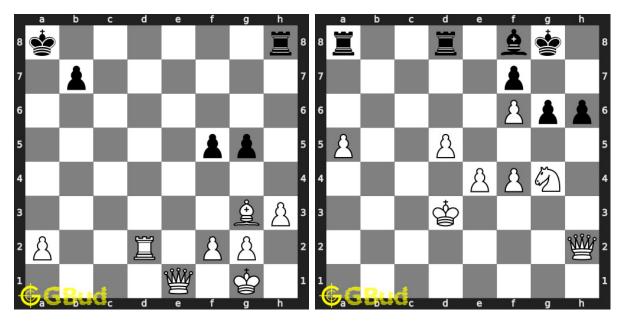

18. Mate in 3 moves Solution : https://gbud.in/g9206g4

Access the latest version of this article at https://gbud.in/blog/game/chess/chess-puzzles/checkmate-puzzles-11-to-20.html

19. Mate in 2 moves Level: medium, Next Move: White Level: medium, Next Move: White Solution : https://gbud.in/g9206g4

20. Mate in 2 moves Solution : https://gbud.in/g9206g4

Figure 1: Solve other puzzles @ https://gbud.in/chsgppz