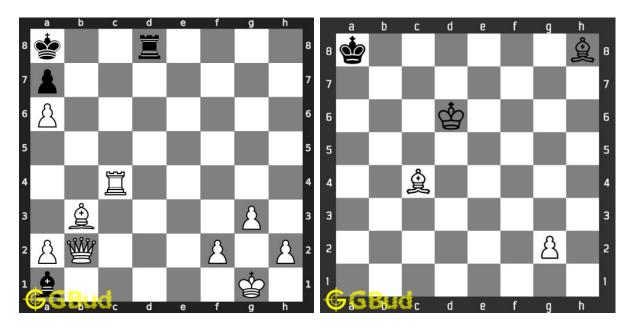

13. Mate in 3 moves Level : Hard, Next Move : White Solution : https://gbud.in/g9206g4

14. Mate in 3 moves Level : Hard, Next Move : White Solution : https://gbud.in/g9206g4

Access the latest version of this article at https://gbud.in/blog/game/chess/chess-puzzles/checkmate-puzzles-11-to-20.html

15. Mate in 3 moves Level : Hard, Next Move : White Solution : https://gbud.in/g9206g4

16. Mate in 3 moves Level : Hard, Next Move : White Solution : https://gbud.in/g9206g4

17. Mate in 2 moves Level: medium, Next Move: White Level: hard, Next Move: White Solution : https://gbud.in/g9206g4