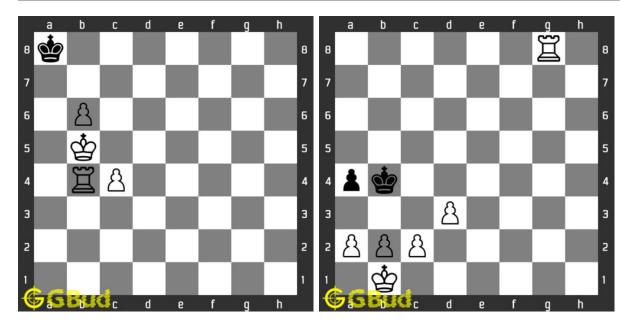

15. Mate in 3 moves Level : Hard, Next Move : White Solution : https://gbud.in/g9206g4

16. Mate in 3 moves Level : Hard, Next Move : White Solution : https://gbud.in/g9206g4

17. Mate in 2 moves Level: medium, Next Move: White Level: hard, Next Move: White Solution : https://gbud.in/g9206g4

18. Mate in 3 moves Solution : https://gbud.in/g9206g4

Access the latest version of this article at https://gbud.in/blog/game/chess/chess-puzzles/checkmate-puzzles-11-to-20.html

19. Mate in 2 moves Level: medium, Next Move: White Level: medium, Next Move: White Solution : https://gbud.in/g9206g4